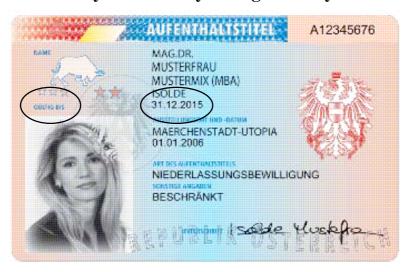

# Information by Municipal Department 35

Fact sheet – fast facts: Extension of residence permits

# Submit your application for extension in good time!

The following change of law becomes effective as at 1 April 2009: Applications for the extension of residence permits have to be submitted **BEFORE your residence permit expires**. If you submit your application for extension of a residence permit AFTER your current residence permit has expired, your application will be considered a **FIRST-TIME APPLICATION**, which you will have to submit at an Austrian diplomatic representation in your country of origin.

Please submit your application for extension of your residence permit in good time BEFORE your current residence permit expires.

Otherwise you will lose your right to stay in Austria!

PLEASE NOTE: YOU HAVE TO SUBMIT YOUR APPLICATIONS IN PERSON!!! If you need to submit any additional documents at a later date you can do so by post or fax!!!